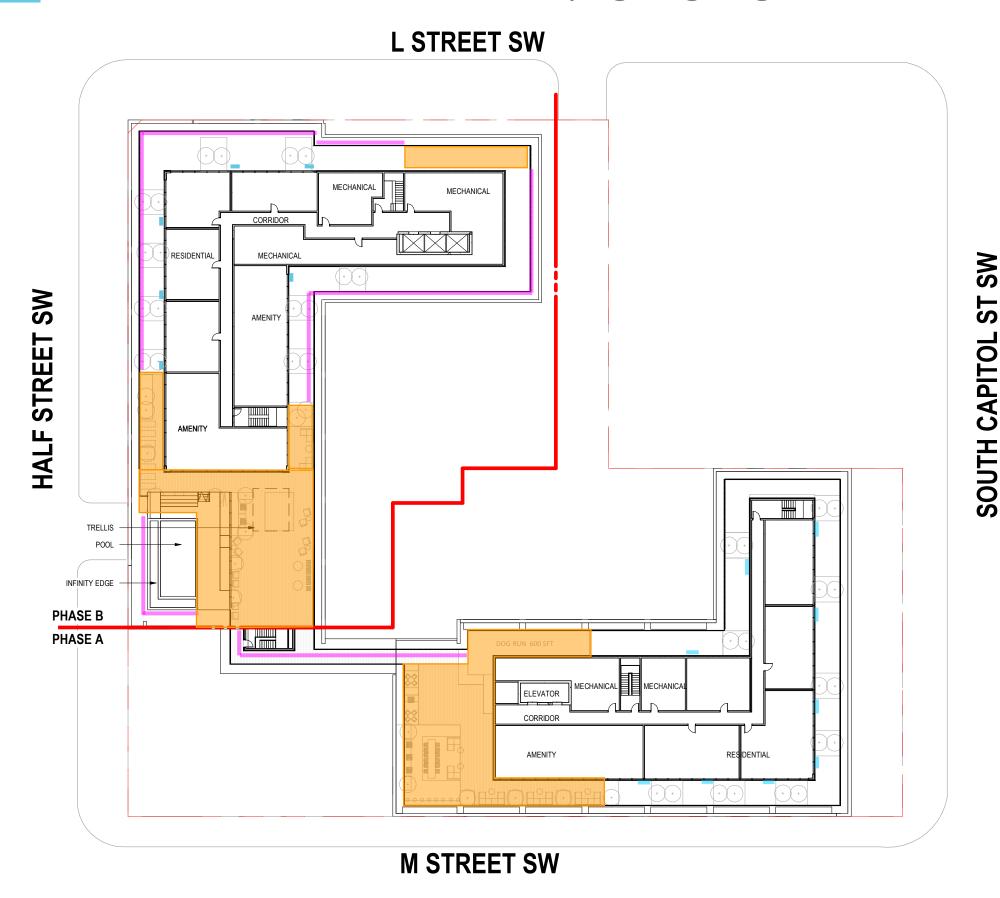

## **L STREET SW** CORRIDOR RESIDENTIAL MECH. SPACE SW STREET AMENITY HALF **TRELLIS** POOL INFINITY EDGE PHASE B OUTDOOR MEP ELEV. LOBBY MECH. SPACE PHASE A INDOOR **AMENITY** INDOOR **M STREET SW**

#### NOTES:

SW

ST

SOUTH CAPITOL

APPLICANT REQUESTS FLEXIBILITY TO VARY THE LOCATION AND DESIGN OF ALL INTERIOR COMPONENTS, INCLUDING PARTITIONS, STRUCTURAL SLABS, DOORS, RETAIL ENTRANCES, HALLWAYS, COLUMNS, STAIRWAYS, AND MECHANICAL ROOMS, PROVIDED THAT THE VARIATIONS DON'T CHANGE THE EXTERIOR CONFIGURATION OF THE BUILDING.

PHASE A & B OF THE PROJECT MAY BE BUILT SIMULTANEOUSLY OR IN PHASES.

THE DESIGN AND LAYOUT OF THE POOL, TRELLIS, COURTYARDS, AND OUTDOOR AMENITY AREAS ARE PRELIMINARY AND ARE SHOWN FOR ILLUSTRATIVE PURPOSES ONLY. FINAL LAYOUTS MAY VARY.

# LOW PATH LIGHTING FOR EGRESS RECESSED DOWNLIGHTS OR WALL SCONCES OVERHEAD DOWNLIGHTS, TO COMPLY WITH 1:1 SETBACK REQUIREMENTS