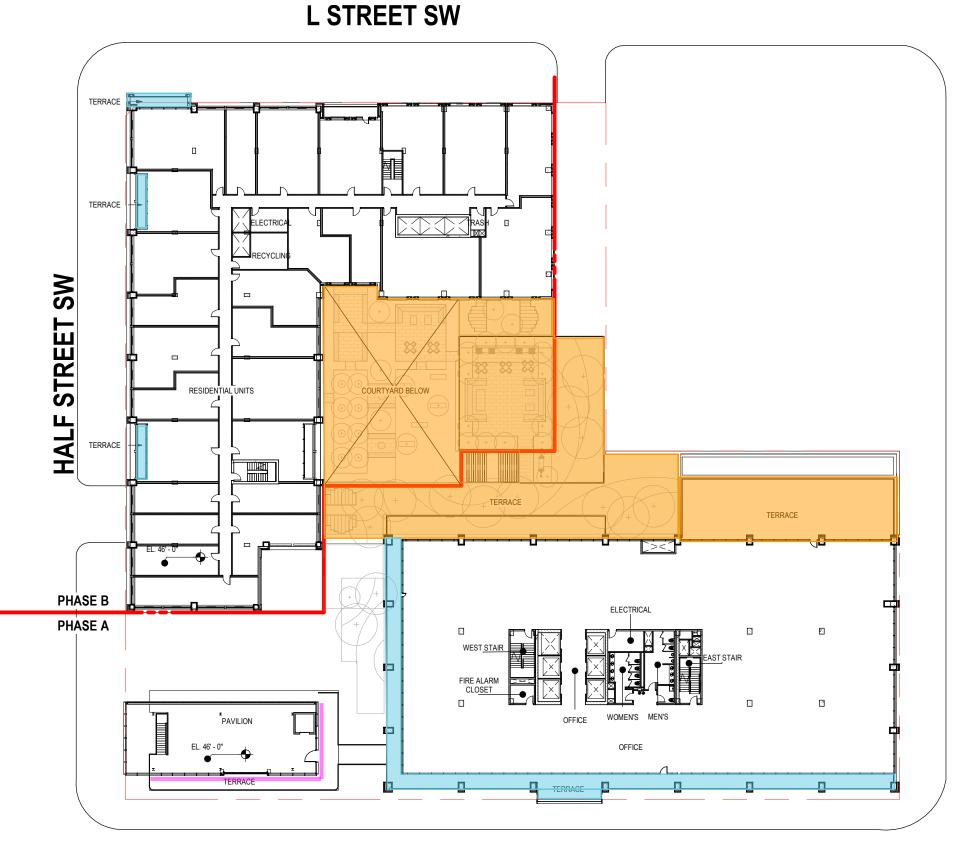

#### NOTES:

APPLICANT REQUESTS FLEXIBILITY TO VARY THE LOCATION AND DESIGN OF ALL INTERIOR COMPONENTS, INCLUDING PARTITIONS, STRUCTURAL SLABS, DOORS, RETAIL ENTRANCES, HALLWAYS, COLUMNS, STAIRWAYS, AND MECHANICAL ROOMS, PROVIDED THAT THE VARIATIONS DON'T CHANGE THE EXTERIOR CONFIGURATION OF THE BUILDING.

PHASE A & B OF THE PROJECT MAY BE BUILT SIMULTANEOUSLY OR IN PHASES.

THE DESIGN AND LAYOUT OF THE POOL, TRELLIS, COURTYARDS, AND OUTDOOR AMENITY AREAS ARE PRELIMINARY AND ARE SHOWN FOR ILLUSTRATIVE PURPOSES ONLY. FINAL LAYOUTS MAY VARY.