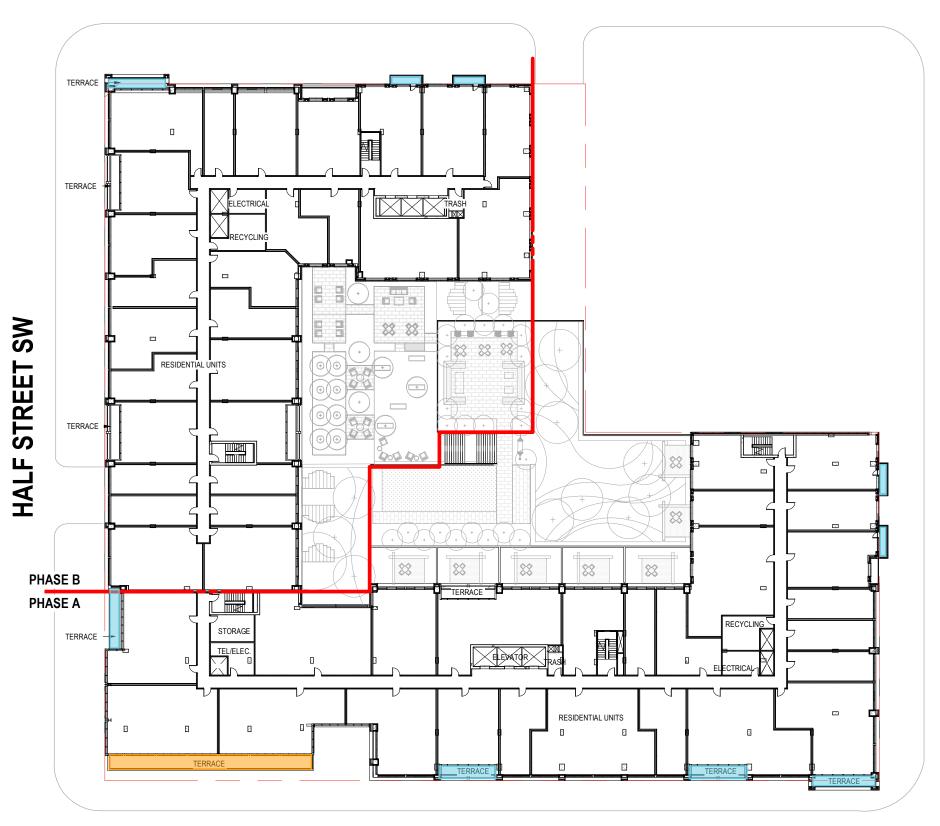

## Floor Plan - Level 10-11 - Preliminary Lighting Diagram

#### NOTES:

APPLICANT REQUESTS FLEXIBILITY TO VARY THE LOCATION AND DESIGN OF ALL INTERIOR COMPONENTS, INCLUDING PARTITIONS, STRUCTURAL SLABS, DOORS, RETAIL ENTRANCES, HALLWAYS, COLUMNS, STAIRWAYS, AND MECHANICAL ROOMS, PROVIDED THAT THE VARIATIONS DON'T CHANGE THE EXTERIOR CONFIGURATION OF THE BUILDING.

PHASE A & B OF THE PROJECT MAY BE BUILT SIMULTANEOUSLY OR IN PHASES.

THE DESIGN AND LAYOUT OF THE POOL, TRELLIS, COURTYARDS, AND OUTDOOR AMENITY AREAS ARE PRELIMINARY AND ARE SHOWN FOR ILLUSTRATIVE PURPOSES ONLY. FINAL LAYOUTS MAY VARY.

LOW PATH LIGHTING FOR EGRESS

RECESSED DOWNLIGHTS OR WALL SCONCES

OVERHEAD DOWNLIGHTS, TO COMPLY WITH 1:1 SETBACK REQUIREMENTS