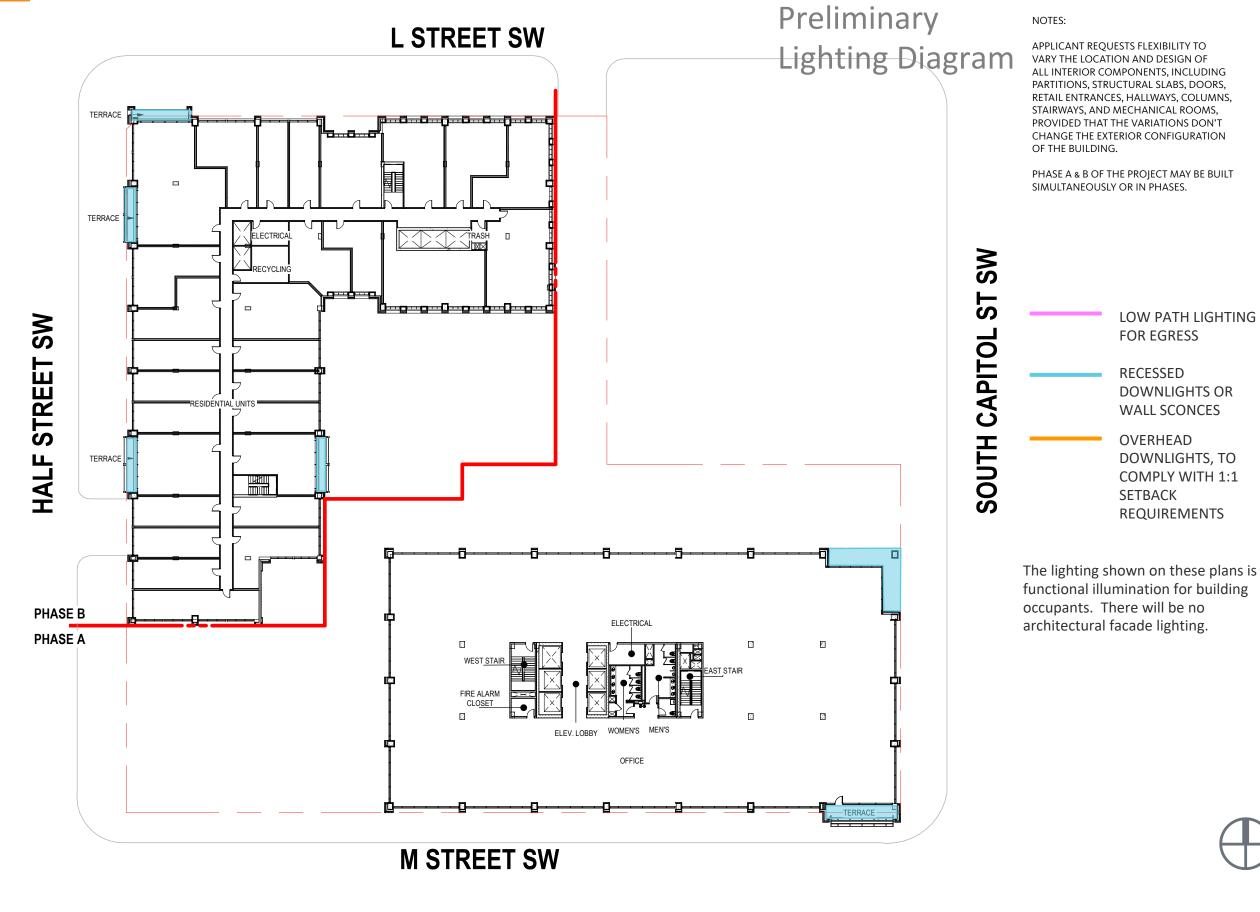

## Floor Plan - Level 03-09 Typical Floor - Preliminary Lighting Diagram

#### NOTES:

APPLICANT REQUESTS FLEXIBILITY TO VARY THE LOCATION AND DESIGN OF ALL INTERIOR COMPONENTS, INCLUDING PARTITIONS, STRUCTURAL SLABS, DOORS, RETAIL ENTRANCES, HALLWAYS, COLUMNS, STAIRWAYS, AND MECHANICAL ROOMS, PROVIDED THAT THE VARIATIONS DON'T CHANGE THE EXTERIOR CONFIGURATION OF THE BUILDING.

PHASE A & B OF THE PROJECT MAY BE BUILT SIMULTANEOUSLY OR IN PHASES.

THE DESIGN AND LAYOUT OF THE POOL, TRELLIS, COURTYARDS, AND OUTDOOR AMENITY AREAS ARE PRELIMINARY AND ARE SHOWN FOR ILLUSTRATIVE PURPOSES ONLY. FINAL LAYOUTS MAY VARY.

LOW PATH LIGHTING FOR EGRESS

DOWNLIGHTS OR WALL SCONCES

OVERHEAD DOWNLIGHTS, TO COMPLY WITH 1:1 SETBACK REQUIREMENTS