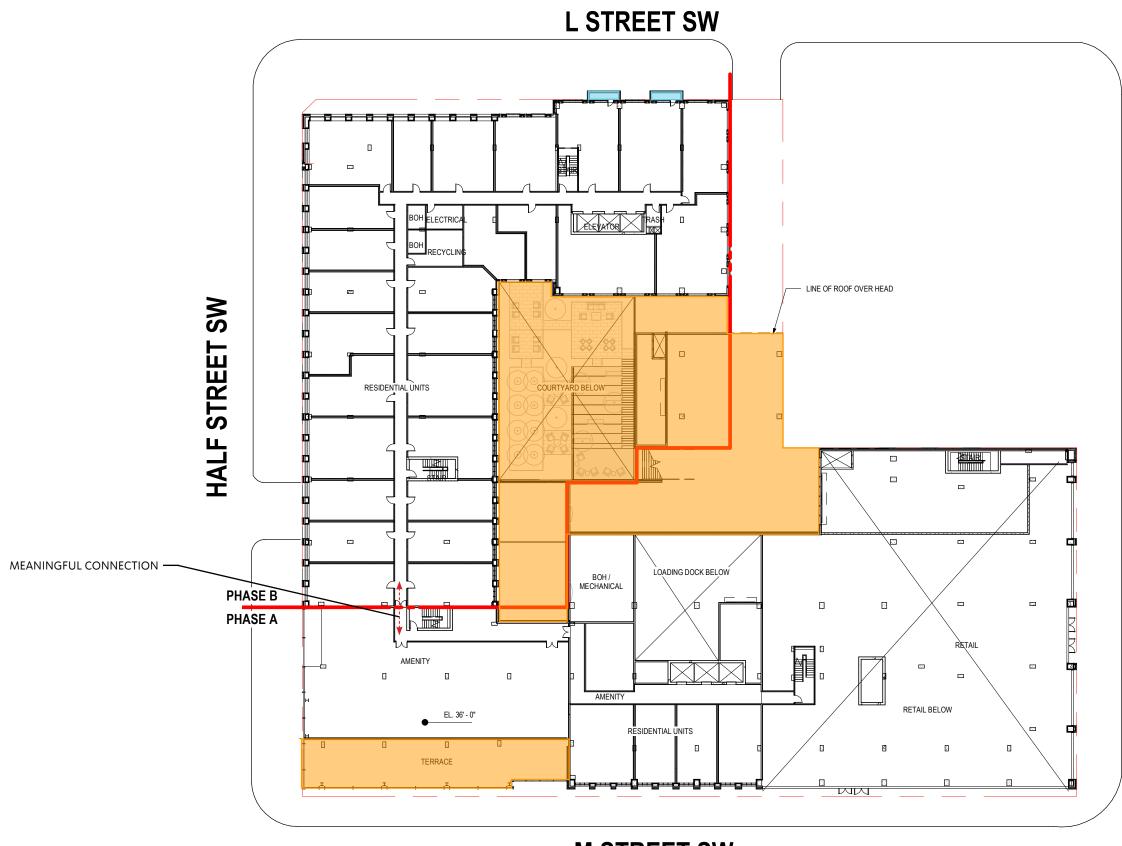

## Floor Plan - Level 03-09 Typical Floor - Preliminary Lighting Diagram

#### NOTES:

APPLICANT REQUESTS FLEXIBILITY TO VARY THE LOCATION AND DESIGN OF ALL INTERIOR COMPONENTS, INCLUDING PARTITIONS, STRUCTURAL SLABS, DOORS, RETAIL ENTRANCES, HALLWAYS, COLUMNS, STAIRWAYS, AND MECHANICAL ROOMS, PROVIDED THAT THE VARIATIONS DON'T CHANGE THE EXTERIOR CONFIGURATION OF THE BUILDING.

PHASE A & B OF THE PROJECT MAY BE BUILT SIMULTANEOUSLY OR IN PHASES.

THE DESIGN AND LAYOUT OF THE POOL, TRELLIS, COURTYARDS, AND OUTDOOR AMENITY AREAS ARE PRELIMINARY AND ARE SHOWN FOR ILLUSTRATIVE PURPOSES ONLY. FINAL LAYOUTS MAY VARY.

LOW PATH LIGHTING FOR EGRESS

DOWNLIGHTS OR WALL SCONCES

OVERHEAD DOWNLIGHTS, TO COMPLY WITH 1:1 SETBACK REQUIREMENTS