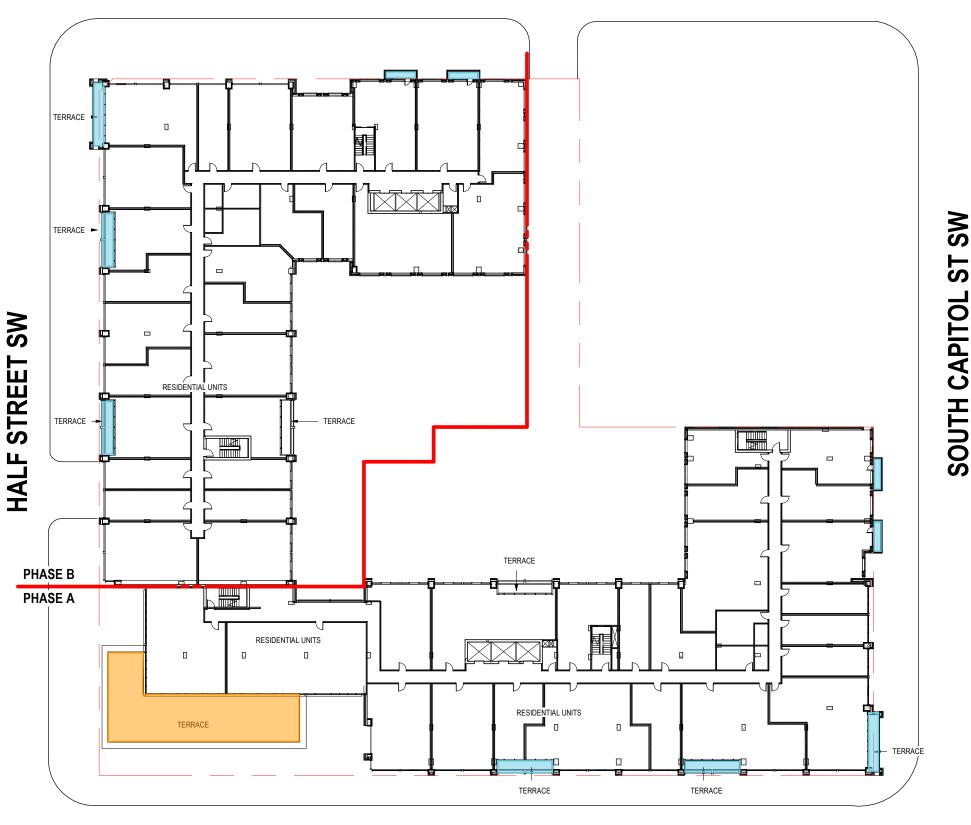

## Floor Plan - Level 12-13 - Preliminary Lighting Diagram

#### NOTES:

APPLICANT REQUESTS FLEXIBILITY TO VARY THE LOCATION AND DESIGN OF ALL INTERIOR COMPONENTS, INCLUDING PARTITIONS, STRUCTURAL SLABS, DOORS, RETAIL ENTRANCES, HALLWAYS, COLUMNS, STAIRWAYS, AND MECHANICAL ROOMS, PROVIDED THAT THE VARIATIONS DON'T CHANGE THE EXTERIOR CONFIGURATION OF THE BUILDING.

PHASE A & B OF THE PROJECT MAY BE BUILT SIMULTANEOUSLY OR IN PHASES.

THE DESIGN AND LAYOUT OF THE POOL, TRELLIS, COURTYARDS, AND OUTDOOR AMENITY AREAS ARE PRELIMINARY AND ARE SHOWN FOR ILLUSTRATIVE PURPOSES ONLY. FINAL LAYOUTS MAY VARY.

## LOW PATH LIGHTING FOR EGRESS RECESSED DOWNLIGHTS OR WALL SCONCES OVERHEAD DOWNLIGHTS, TO COMPLY WITH 1:1 SETBACK REQUIREMENTS