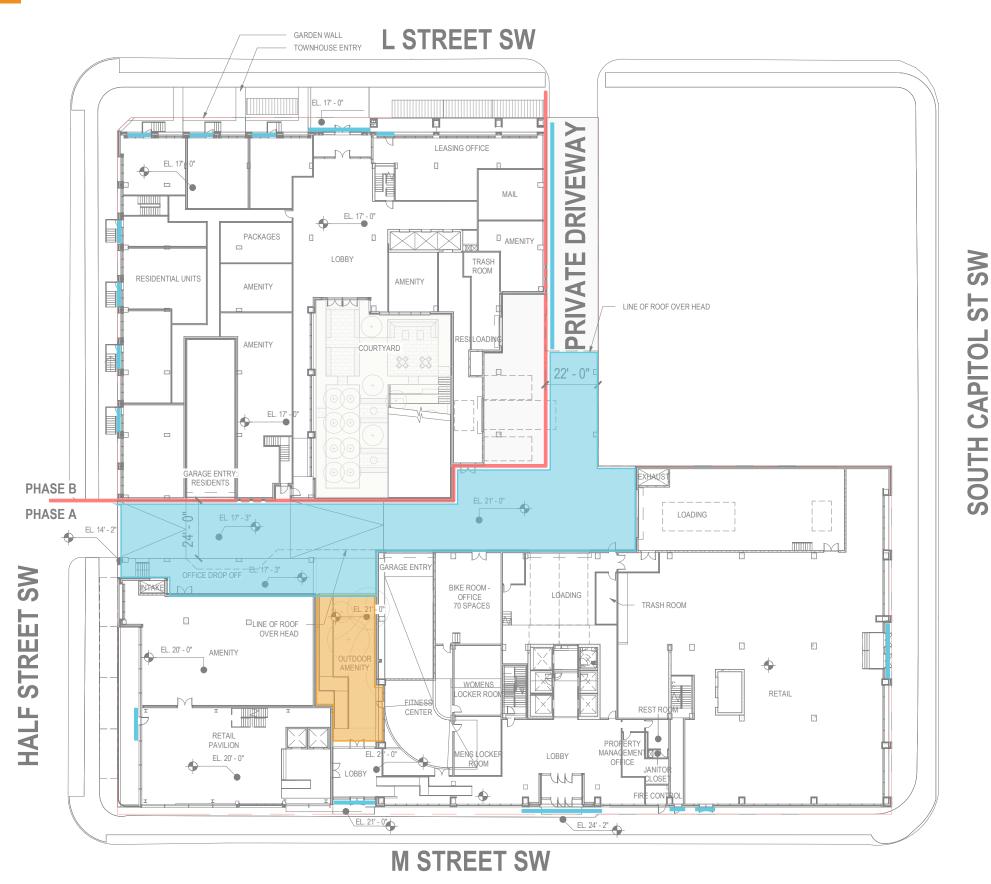

#### NOTES:

APPLICANT REQUESTS FLEXIBILITY TO VARY THE LOCATION AND DESIGN OF ALL INTERIOR COMPONENTS, INCLUDING PARTITIONS, STRUCTURAL SLABS, DOORS, RETAIL ENTRANCES, HALLWAYS, COLUMNS, STAIRWAYS, AND MECHANICAL ROOMS, PROVIDED THAT THE VARIATIONS DON'T CHANGE THE EXTERIOR CONFIGURATION OF THE BUILDING.

PHASE A & B OF THE PROJECT MAY BE BUILT SIMULTANEOUSLY OR IN PHASES.

THE DESIGN AND LAYOUT OF THE POOL, TRELLIS, COURTYARDS, AND OUTDOOR AMENITY AREAS ARE PRELIMINARY AND ARE SHOWN FOR ILLUSTRATIVE PURPOSES ONLY. FINAL LAYOUTS MAY VARY.