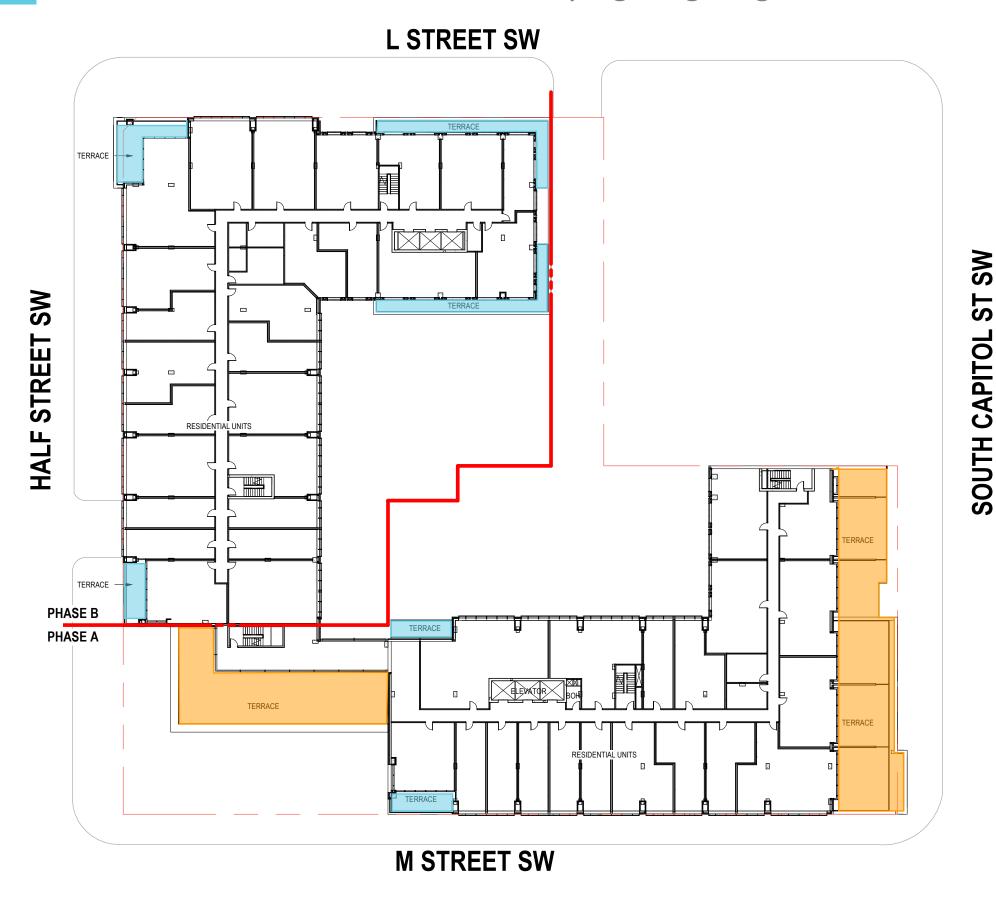

## Floor Plan - Penthouse - Preliminary Lighting Diagram

#### NOTES:

APPLICANT REQUESTS FLEXIBILITY TO VARY THE LOCATION AND DESIGN OF ALL INTERIOR COMPONENTS, INCLUDING PARTITIONS, STRUCTURAL SLABS, DOORS, RETAIL ENTRANCES, HALLWAYS, COLUMNS, STAIRWAYS, AND MECHANICAL ROOMS, PROVIDED THAT THE VARIATIONS DON'T CHANGE THE EXTERIOR CONFIGURATION OF THE BUILDING.

PHASE A & B OF THE PROJECT MAY BE BUILT SIMULTANEOUSLY OR IN PHASES.

THE DESIGN AND LAYOUT OF THE POOL, TRELLIS, COURTYARDS, AND OUTDOOR AMENITY AREAS ARE PRELIMINARY AND ARE SHOWN FOR ILLUSTRATIVE PURPOSES ONLY. FINAL LAYOUTS MAY VARY.

LOW PATH LIGHTING FOR EGRESS

RECESSED DOWNLIGHTS OR WALL SCONCES

OVERHEAD DOWNLIGHTS, TO COMPLY WITH 1:1 SETBACK REQUIREMENTS