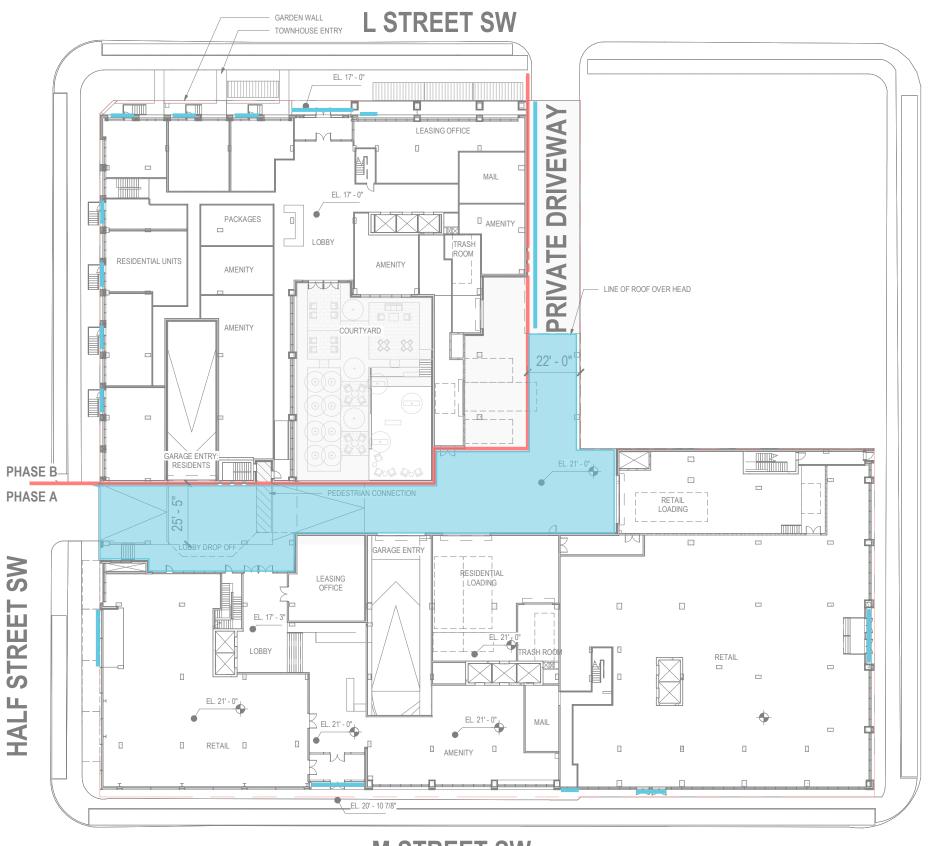

#### NOTES:

APPLICANT REQUESTS FLEXIBILITY TO VARY THE LOCATION AND DESIGN OF ALL INTERIOR COMPONENTS, INCLUDING PARTITIONS, STRUCTURAL SLABS, DOORS, RETAIL ENTRANCES, HALLWAYS, COLUMNS, STAIRWAYS, AND MECHANICAL ROOMS, PROVIDED THAT THE VARIATIONS DON'T CHANGE THE EXTERIOR CONFIGURATION OF THE BUILDING.

PHASE A & B OF THE PROJECT MAY BE BUILT SIMULTANEOUSLY OR IN PHASES.

THE DESIGN AND LAYOUT OF THE POOL, TRELLIS, COURTYARDS, AND OUTDOOR AMENITY AREAS ARE PRELIMINARY AND ARE SHOWN FOR ILLUSTRATIVE PURPOSES ONLY. FINAL LAYOUTS MAY VARY.